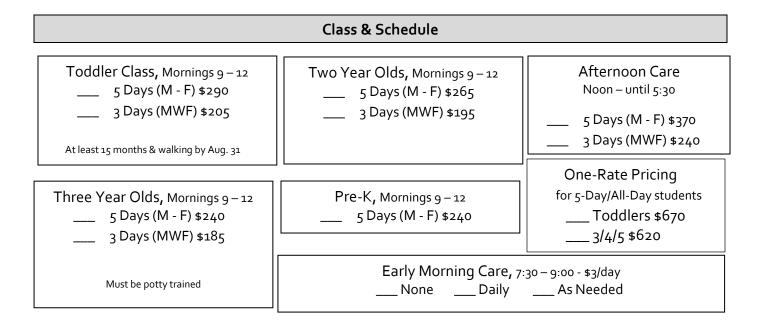

All rates are monthly. Students must be of age for the class by Aug. 31.

A registration fee of \$55 must accompany form. Registration fees are not refundable.